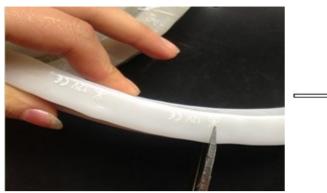

## LED NEONFLEX EASY INSTALLATION No Training or Special Tools Required!!

1. Measure your required length of Neon flex round

to the nearest cut interval, according to the statistic we provide, cut Neon flex only on marked cut interval

Using a knife or scissors to cut it

4. Attach the Waterproof shrink Tube

2.Insert Middle Power Pin into the middle of the NEONFLEX

3.Take the other side of pin insert another piece of NEONFLEX.

Adhesive and waterproof with the above mentioned steps(4--6).