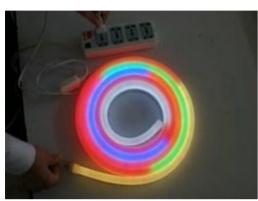

4. Cover the surface with PVC glue

5. Attach Power Cord to the NEONFLEX

8. Cover the surface with PVC glue

2.Insert Front Power Pin into the end of the NEONFLEX

3. Attach the Waterproof shrink Tube

6. Make it stable by hot wind

7. Attach Waterproof shrink Tube to other end of NEONFLEX

9. Attach End cap to the other end of NEONFLEX

12. The whole effect

10. Make it stable by hot win

11. Connect to the power

1. Measure your required length of Neon flex, round to the nearest cut sign,