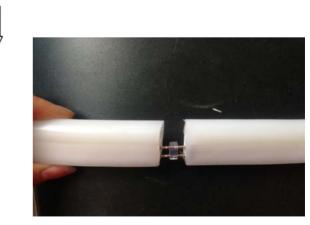

4. Cover the surface with PVC glue

5. Attach Power Cord to the NEONFLEX

8. Cover the surface with PVC glue

2.Insert Front Power Pin into the end of the NEONFLEX

3. Attach the Waterproof shrink Tube

6. Make it stable by hot wind

Using a knife or scissors to cut it

4. Attach the Waterproof shrink Tube

2.Insert Middle Power Pin into the middle of the NEONFLEX

3.Take the other side of pin insert another piece of NEONFLEX.

Adhesive and waterproof with the above mentioned steps(4--6).