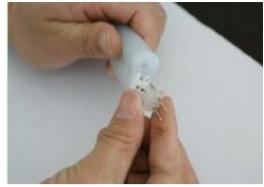

4. Cover the surface with PVC glue

5. Attach Power Cord to the NEONFLEX

8. Cover the surface with PVC glue

2.Insert Front Power Pin into the end of the NEONFLEX

3. Attach the Waterproof shrink Tube

6. Make it stable by hot wind