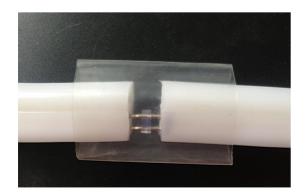

4. Cover the surface with PVC glue

5. Attach Power Cord to the NEONFLEX

8. Cover the surface with PVC glue

2.Insert Front Power Pin into the end of the NEONFLEX

3. Attach the Waterproof shrink Tube

6. Make it stable by hot wind

Using a knife or scissors to cut it

4. Attach the Waterproof shrink Tube

2.Insert Middle Power Pin into the middle of the NEONFLEX

3.Take the other side of pin insert another piece of NEONFLEX.

Adhesive and waterproof with the above mentioned steps(4--6).