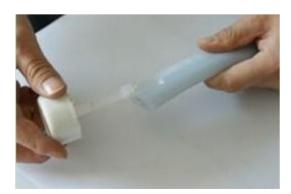

4. Cover the surface with PVC glue

5. Attach Power Cord to the NEONFLEX

8. Cover the surface with PVC glue

2.Insert Front Power Pin into the end of the NEONFLEX

3. Attach the Waterproof shrink Tube

6. Make it stable by hot wind

7. Attach Waterproof shrink Tube to other end of NEONFLEX

9. Attach End cap to the other end of NEONFLEX

12. The whole effect

10. Make it stable by hot win

11. Connect to the power

1. Measure your required length of Neon flex, round to the nearest cut sign,