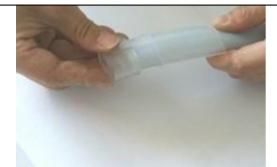

4. Cover the surface with PVC glue

5. Attach Power Cord to the NEONFLEX

8. Cover the surface with PVC glue

2.Insert Front Power Pin into the end of the NEONFLEX

3. Attach the Waterproof shrink Tube

6. Make it stable by hot wind

Using a knife or scissors to cut it

4. Attach the Waterproof shrink Tube

2.Insert Middle Power Pin into the middle of the NEONFLEX

3.Take the other side of pin insert another piece of NEONFLEX.

Adhesive and waterproof with the above mentioned steps(4--6).