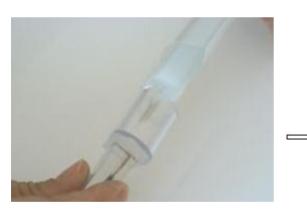

4. Cover the surface with PVC glue

5. Attach Power Cord to the NEONFLEX

8. Cover the surface with PVC glue

2.Insert Front Power Pin into the end of the NEONFLEX

3. Attach the Waterproof shrink Tube

6. Make it stable by hot wind

7. Attach Waterproof shrink Tube to other end of NEONFLEX

9. Attach End cap to the other end of NEONFLEX

12. The whole effect

10. Make it stable by hot win

11. Connect to the power

1. Measure your required length of Neon flex, round to the nearest cut sign,