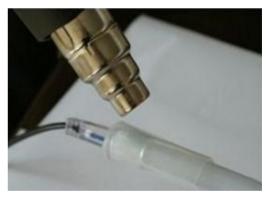

7. Attach Waterproof shrink Tube to other end of NEONFLEX

9. Attach End cap to the other end of NEONFLEX

12. The whole effect

10. Make it stable by hot win

11. Connect to the power

1. Measure your required length of Neon flex, round to the nearest cut sign,