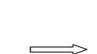

7. Attach Waterproof shrink Tube to other end of NEONFLEX

9. Attach End cap to the other end of NEONFLEX

12. The whole effect

10. Make it stable by hot win

11. Connect to the power

1. Measure your required length of Neon flex, round to the nearest cut sign,