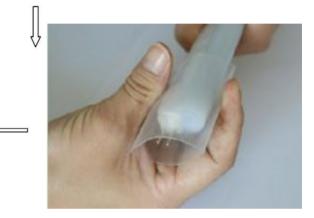

4. Cover the surface with PVC glue

5. Attach Power Cord to the NEONFLEX

8. Cover the surface with PVC glue

2.Insert Front Power Pin into the end of the NEONFLEX

3. Attach the Waterproof shrink Tube

6. Make it stable by hot wind

7. Attach Waterproof shrink Tube to other end of NEONFLEX

9. Attach End cap to the other end of NEONFLEX

12. The whole effect

10. Make it stable by hot win

11. Connect to the power

1. Measure your required length of Neon flex, round to the nearest cut sign,