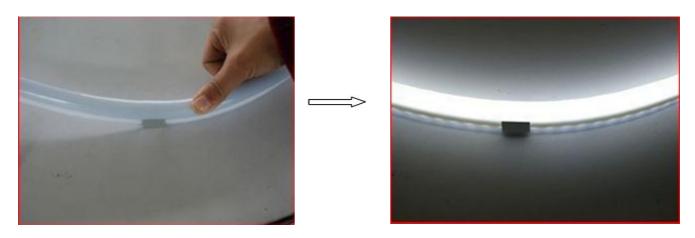

## Fix the AI Mounting Clips and AI track:

You can according to the shape of the you need to use this AI mou nting clips, just like our dolphin.

The AI track can always keep straight line.