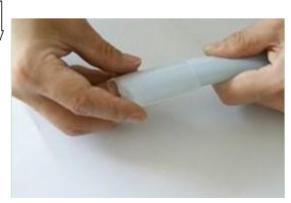

4. Cover the surface with PVC glue

5. Attach Power Cord to the NEONFLEX

8. Cover the surface with PVC glue

2.Insert Front Power Pin into the end of the NEONFLEX

3. Attach the Waterproof shrink Tube

6. Make it stable by hot wind

7. Attach Waterproof shrink Tube to other end of NEONFLEX

9. Attach End cap to the other end of NEONFLEX

12. The whole effect

10. Make it stable by hot win

11. Connect to the power

1. Measure your required length of Neon flex, round to the nearest cut sign,