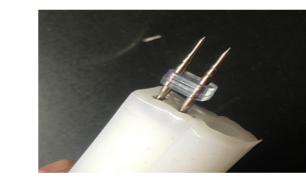

4. Cover the surface with PVC glue

5. Attach Power Cord to the NEONFLEX

8. Cover the surface with PVC glue

2.Insert Front Power Pin into the end of the NEONFLEX

3. Attach the Waterproof shrink Tube

6. Make it stable by hot wind

Using a knife or scissors to cut it

4. Attach the Waterproof shrink Tube

2.Insert Middle Power Pin into the middle of the NEONFLEX

3.Take the other side of pin insert another piece of NEONFLEX.

Adhesive and waterproof with the above mentioned steps(4--6).