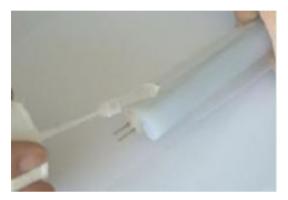

4. Cover the surface with PVC glue

5. Attach Power Cord to the NEONFLEX

8. Cover the surface with PVC glue

2.Insert Front Power Pin into the end of the NEONFLEX

3. Attach the Waterproof shrink Tube

6. Make it stable by hot wind